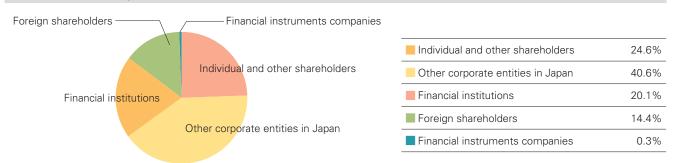

## Stock Information (As of Feb. 28, 2014)

| Total number of shares issued by the Company: | 195,243,000 shares |
|-----------------------------------------------|--------------------|
| Total number of outstanding shares:           | 78,861,920 shares  |
| Number of shareholders:                       | 4,177              |
| Share unit:                                   | 100 shares         |

Share Unit Ownership

2 store